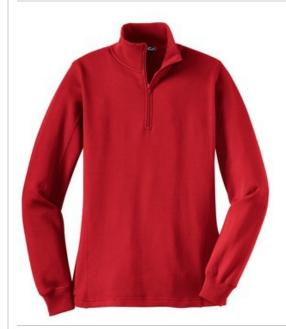

# Ladies 1/4-Zip Sweatshirt LST253

A stylish feminine fit and flatlock stitching details make this sweatshirt stand out. A rib knit cadet collar and 1/4-zip add to its appeal. Colorfast with minimal shrinkage, this casual essential is made to last.

- 9-ounce, 65/35 ring spun combed cotton/poly
- Rib knit collar and cuffs
- Twill-taped neck
- Set-in sleeves
- Dyed-to-match zipper
- Open hem